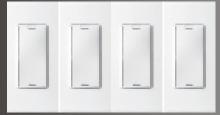

It can easily be expanded for Multi way control and larger dimming loads.

Made in USA

- Easy to install and use
- 4 x500W dimmers/switches
- Infrared remote control
- 4 Scene presets (Mood)
- Mounts in a standard 4 gang electric Box

- 4 dimmers or switches rated for a maximum load of 500 watts each.
- 4 Scenes (Mood levels) for all 4 dimmers.

Infrared compatibility with any universal IR control

Fits in a standard 2.5 "deep, 4 gang electric wall box.