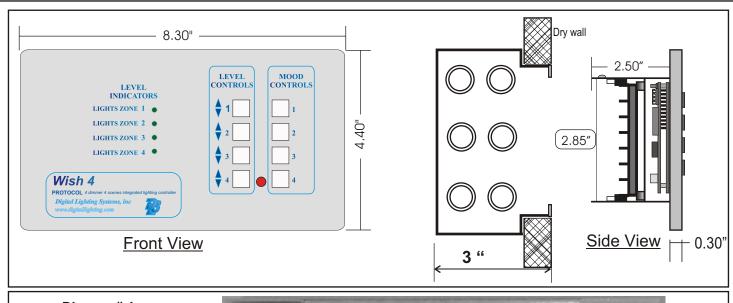

## PROTOCOL Wish 4

4 x 500 W programmable dimmers

The **WISH 4** is a self contained Lighting control unit that has 4 dimmers and 4 master scenes (setup moods)

It can be remotely activated by any universal Infrared control and is easy to Integrate with other A/V control Equipment.

It can easily be expanded for Multi way control and larger dimming loads.

Made in USA

- Easy to install and use
- 4 x500W dimmers/switches
- Infrared remote control
- 4 Scene presets (Mood)
- Mounts in a standard 4 gang electric Box

- 4 dimmers or switches rated for a maximum load of 500 watts each.
- 4 Scenes (Mood levels) for all 4 dimmers.

Infrared compatibility with any universal IR control

Fits in a standard 2.5 "deep, 4 gang electric wall box.