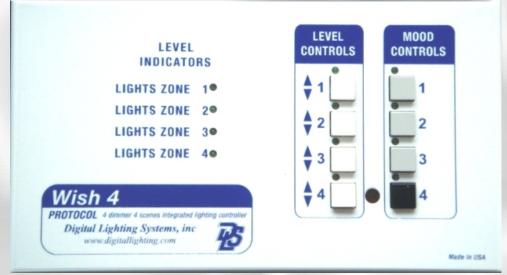

## PROTOCOL Wish 4

4 x 500 W programmable dimmers

The **WISH 4** is a self contained Lighting control unit that has 4 dimmers and 4 master scenes (setup moods)

It can be remotely activated by any universal Infrared control and is easy to Integrate with other A/V control Equipment.

It can easily be expanded for Multi way control and larger dimming loads.

Made in USA

- Easy to install and use
- 4 x500W dimmers/switches
- Infrared remote control
- 4 Scene presets (Mood)
- Mounts in a standard 4 gang electric Box

Compatible with PROTOCOL Lighting control system

4 manual dimmers or switches

Replacement

4 manual dimmers or switches 4 scenes IR remote control

Digital Lighting Systems, inc www.DigitalLighting.com

PH: 305-969-8442

- 4 dimmers or switches rated for a maximum load of 500 watts each.
- 4 Scenes (Mood levels) for all 4 dimmers.

Infrared compatibility with any universal IR control

Fits in a standard 2.5 "deep, 4 gang electric wall box.