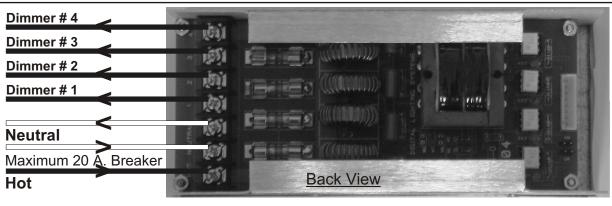

Compatible with PROTOCOL Lighting control system

4 manual dimmers or switches

Replacement

4 manual dimmers or switches 4 scenes IR remote control

Digital Lighting Systems, inc www.DigitalLighting.com

PH: 305-969-8442

- 4 dimmers or switches rated for a maximum load of 500 watts each.
- 4 Scenes (Mood levels) for all 4 dimmers.

Infrared compatibility with any universal IR control

Fits in a standard 2.5 "deep, 4 gang electric wall box.