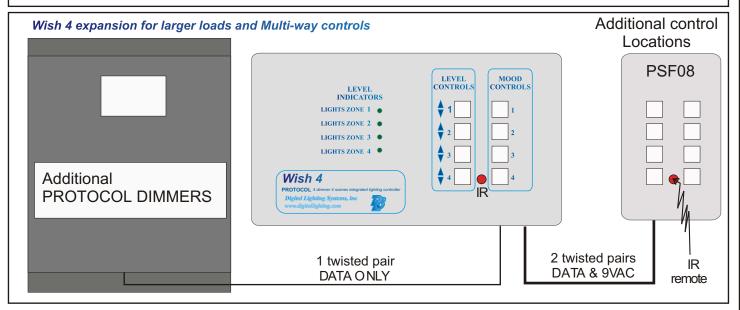

It can easily be expanded for Multi way control and larger dimming loads.

Made in USA

- Easy to install and use
- 4 x500W dimmers/switches
- Infrared remote control
- 4 Scene presets (Mood)
- Mounts in a standard 4 gang electric Box

Connects to other PROTOCOl control stations for Multiway dimming

Made in USA