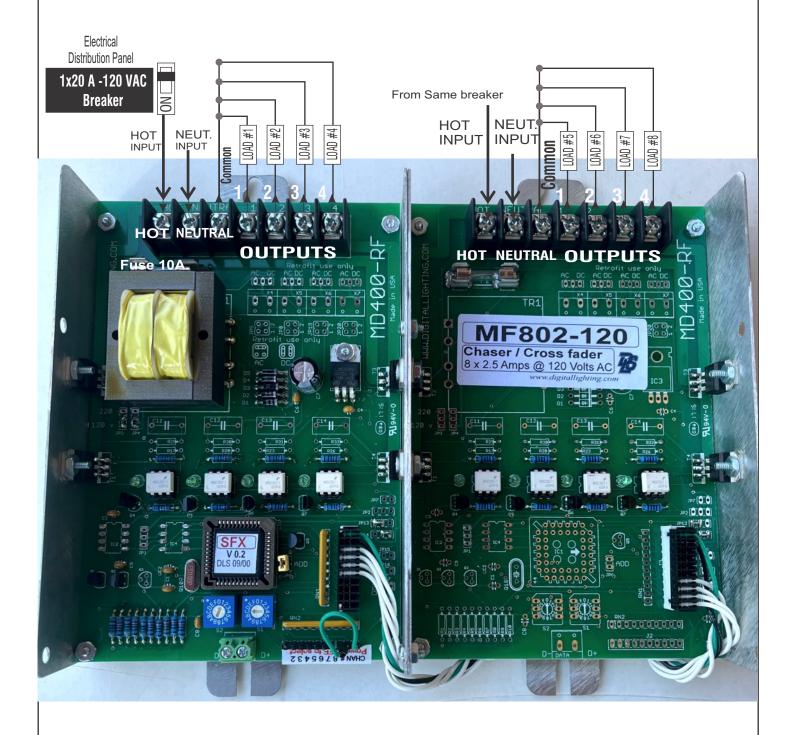

## MF802

4 Channel chaser Cross fader 4 x 2.5 Amps @ 120 VAC User's Manual - Page 2

#### MF802-120VAC Wiring

Same instructions as MF402-120 . 2 Fuses x 10 Amps 250 VAC fast blow. Max. Per Load: (300 W at 120 VAC)