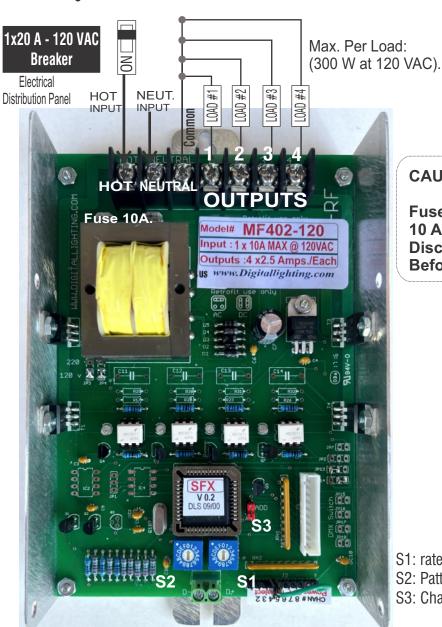

#### MF402-120VAC General Wiring Instructions

#### Wiring Notes

- 0 **DO NOT EXCEED 300 W (2.5 Amps.)** per dimmer output @ 120VAC.
- O MF402 may be fed by one 15 A (maximum) branch circuits and may have up to four separately dimmed loads.
- O CAUTION: DO NOT attempt to parallel outputs to increase capacity.
- O Installation must conform to local and/or NEC code requirements and must be performed by a qualified electrician.
- O POWER EACH LOAD DIRECTLY BEFORE CONNECTING IT TO THE MF402 TO ENSURE PROPER WIRING.

#### MF402-120VAC Wiring

#### **CAUTION:**

Fuse1 10 Amps/250V; quick blow Disconnect Power Before replacing

S1: rate control S2: Pattern selector

S3: Chase / Cross fade selector

12302 SW 128 Ct.; Miami, FL 33186

Tel: 305-969-8442

info@digitallighting.com