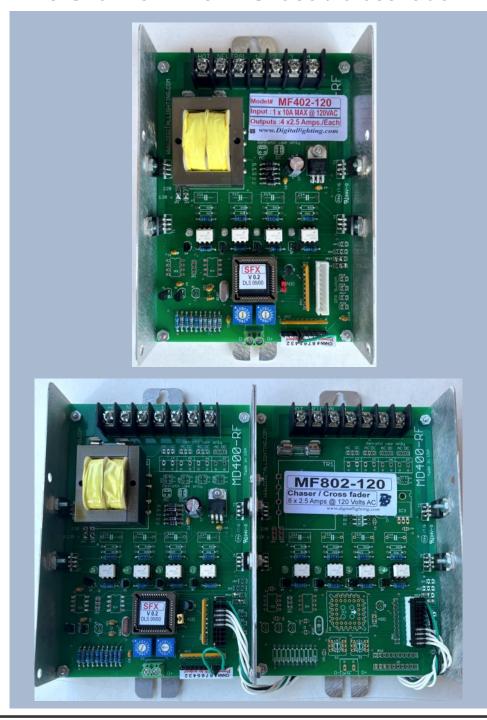

## MF402-120

4 Channel x 2.5 A. Chaser/ cross fader MF802-120

8 Channel x 2.5 A. Chaser/ cross fader

## **MF402**

4 Channel chaser Cross fader 4 x 2.5 Amps @ 120 VAC User's Manual - Page 2

Mounting hole For # 6 screw

## MF802

4 Channel chaser Cross fader 4 x 2.5 Amps @ 120 VAC User's Manual - Page 2