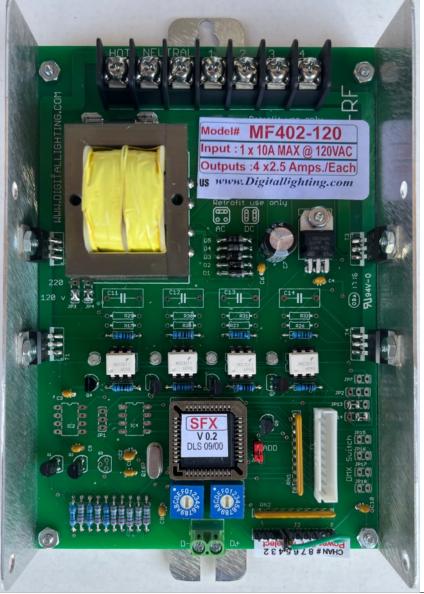

## **MF402**

4 Channel chaser Cross fader 4 x 2.5 Amps @ 120 VAC User's Manual - Page 2

#### MF402-120VAC General Wiring Instructions

#### **CAUTION:**

Fuse1 10 Amps/250V; quick blow Disconnect Power Before replacing

S1: rate control S2: Pattern selector

S3: Chase / Cross fade selector

12302 SW 128 Ct.; Miami, FL 33186

Tel: 305-969-8442

info@digitallighting.com