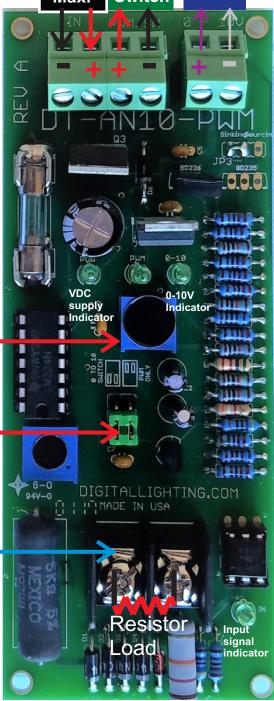

1-10 V Minimum Level adjustment ON/OFF Switch

PWM & 1-10 V output selector Jumpers

Input from 120 VAC dimmer Might require a resistive dummy load to operate properly. Resistor range: 3000 OHM to 6000

PC Board dimensions: 4.80" x 1.90" x 1.00" Mounting Holes size:0.15" Mounting Holes spacing on centers: 4.55" x 1.65" Supply Input dimmer 12/24 Output or1-10 V sinking control output NDC 10 A. Wax. Switch