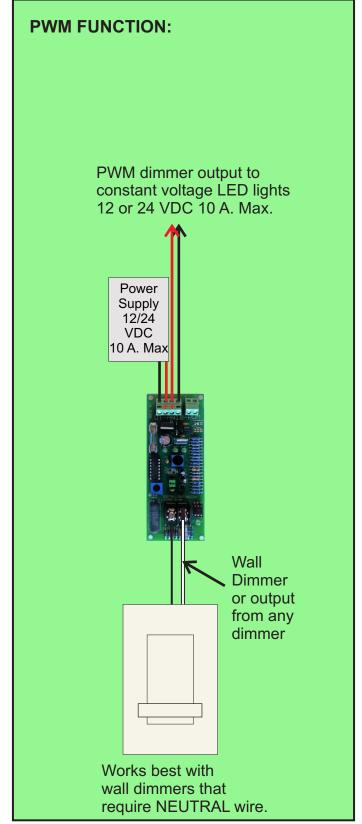

## DT-AN10-PWM

User's Manual - Page **1** 1-10V / PWM Dimmer converter

**PWM FUNCTION:** 

Converts dimming signal from standard 120 VAC dimmer to Pulse Width Modulated PWM dimmer for LED.

INPUT: 12 to 24 VDC @ 10 Amps Max. OUTPUT: PWM dimmer 10 Amps Max.