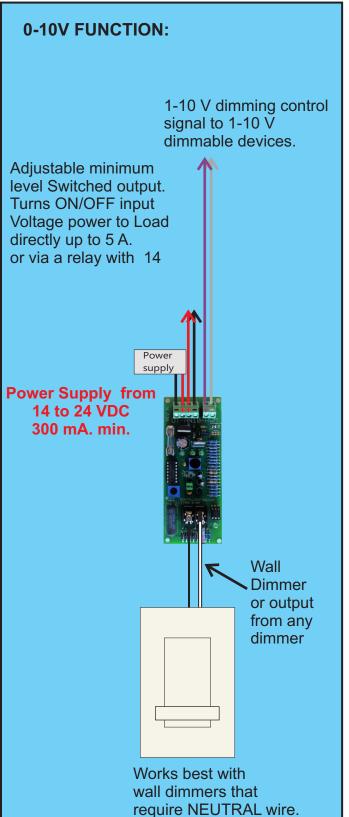

#### 1-10V FUNCTION:

Converts dimming signal from standard 120 VAC dimmer to a sinking 0-10V signal to control up to 25 1-10V dimmable devices. INPUT: 14 to 24 VDC @ 300 mA.

**OUTPUTS:** 

1-10 V control at full 25 mA load 0.6-10V control at 5 mA load. & 5 Amps 12 VDC switch.