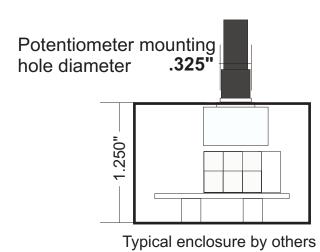

-Also could be separately controlled with a 100 Kohms potentiometer.

-Positive Common (Anode), dims Negative side.

-PWM (Pulse Width Modulation ) dimmer for constant Voltage Lights.