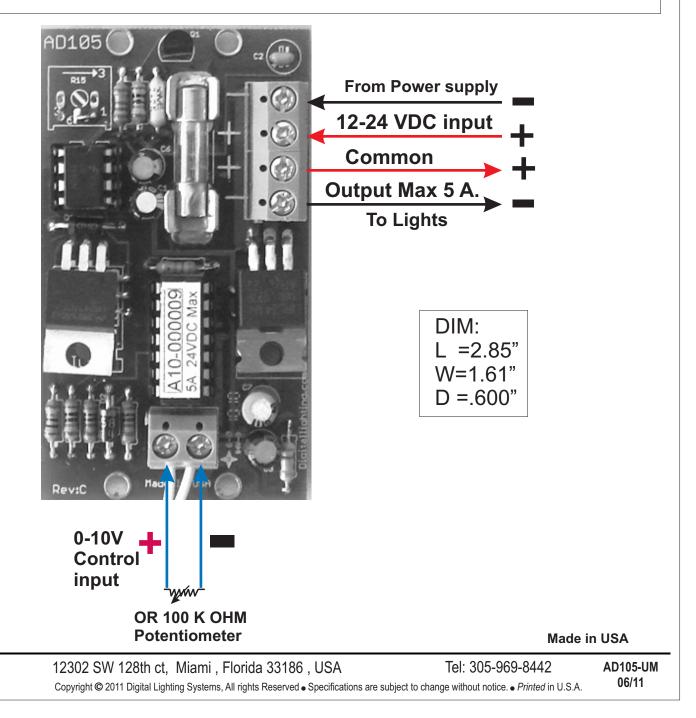

## Digital Lighting Systems

www.digitallighting.com

User's Manual - Page 1

PWM Dimmer 5 A. @ 11-24 VDC

## AD105-A10 Analog control signal: 0- 10 VDC @ 0.6 mAmps Operating Voltage range: 11VDC to 24 VDC Output maximum rating: 5 Amps

-Full range response to a standard 1- 10 VDC dimming control signal , sink or source @ 0.6 mA control input load

-Also could be separately controlled with a 100 Kohms potentiometer.

-Positive Common (Anode), dims Negative side.

-PWM (Pulse Width Modulation ) dimmer for constant Voltage Lights.