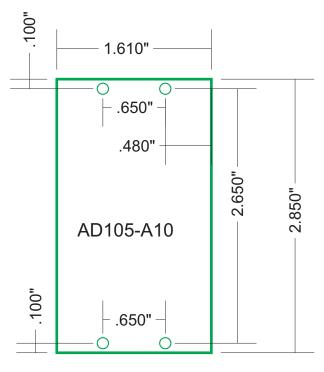

## Digital Lighting Systems

www.digitallighting.com

User's Manual - Page 2

PWM Dimmer 5 A. @ 11-24 VDC

PC Board Mounting holes size: diameter= .115 # (4 screw)

Description AD105-A10 Digital Lighting Systems - Miami, Florida Tel: (305) 969-8442, www.digitallighting.com Dimensions Scale Drawing No. Date Drawn By Approved By Part No. 1=1 Revision Sheet 028 06/02/2009 EMK Of 1 1