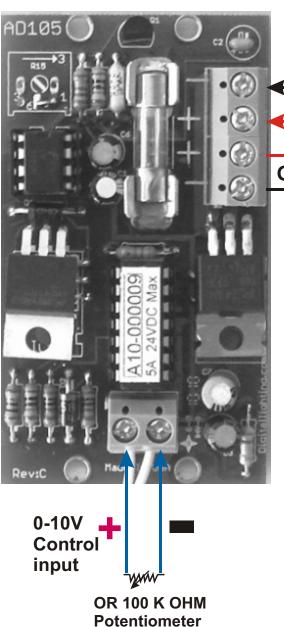

User's Manual - Page 1 **PWM Dimmer**10 A. @ 11-24 VDC

AD110-A10 Analog control signal: 0- 10 VDC @ 0.6 mAmps

Operating Voltage range: 11VDC to 24 VDC

Output maximum rating: 10 Amps

From Power supply

11 - 24 VDC input

Common

Output Max 10 A.

To Lights

## **Specifications:**

- Full range dimming from a standard 1- 10 VDC dimming control signal
- 0.60 mA control input load
- Also could be locally controlled with a 100 Kohms potentiometer.
- Positive Common ( Anode ) , dims Negative side.
- PWM ( Pulse Width Modulation ) dimmer for constant Voltage Lights.
- Maximum outputs 10 Amps.
- Voltage range from 11 to 24 VDC.
- Dim: L= 2.80"; W= 1.40"; D= 0.60"