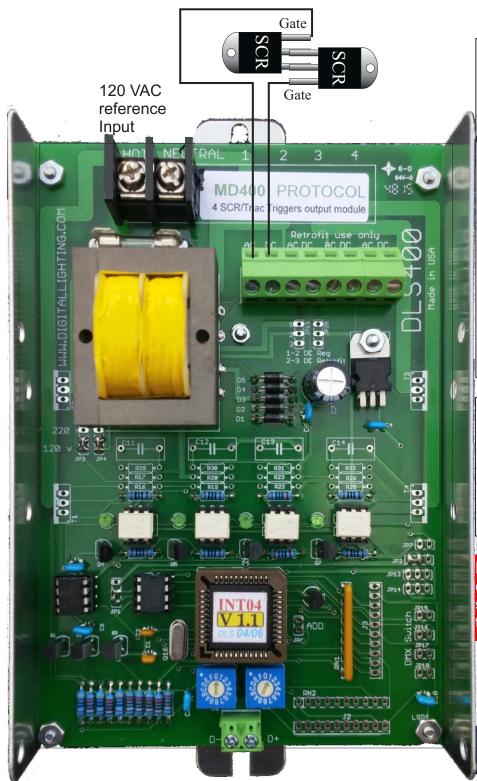

# **MD400- Protocol output Module**

The MD400 Thyristor Firing board is compatible with the PROTOCOL dimming system.

The MD400 is equivalent to 1 OUTPUT MODULE ( 4 dimmers ) & follows the same address settings as the PD404 dimmer modules. (Use PD404 for programming in SOFTPRO) The MD400 can trigger control up to 4 Thyristor ( Triac or SCR) Dimmers on

**Overall Dimensions** 

Length: 7.40" Width: 4.40" Height: 1.50"

Mounting Holes: 6.60"

For proper operation the Dimmers connected to this MD400 Board should be on the same phase with the 120 VAC reference input.