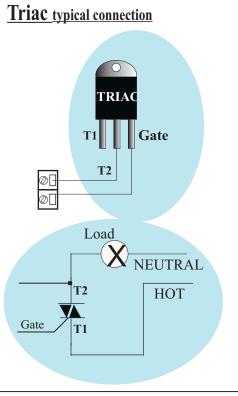

# **MD400- Protocol output Module**

The MD400 Thyristor Firing board is compatible with the PROTOCOL dimming system.

The MD400 is equivalent to 1 OUTPUT MODULE ( 4 dimmers ) & follows the same address settings as the PD404 dimmer modules. (Use PD404 for programming in SOFTPRO) The MD400 can trigger control up to 4 Thyristor ( Triac or SCR) Dimmers on