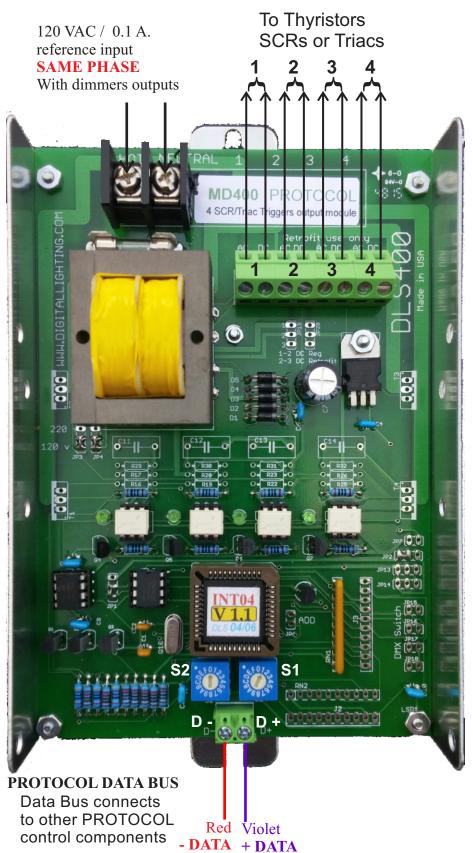

# **MD400- Protocol output Module**

The MD400 Thyristor Firing board is compatible with the PROTOCOL dimming system.

The MD400 is equivalent to 1 OUTPUT MODULE ( 4 dimmers ) & follows the same address settings as the PD404 dimmer modules. (Use PD404 for programming in SOFTPRO) The MD400 can trigger control up to 4 Thyristor ( Triac or SCR) Dimmers on

**Overall Dimensions** 

Length: 7.40" Width: 4.40" Height: 1.50"

Mounting Holes: 6.60"

For proper operation the Dimmers connected to this MD400 Board should be on the same phase with the 120 VAC reference input.