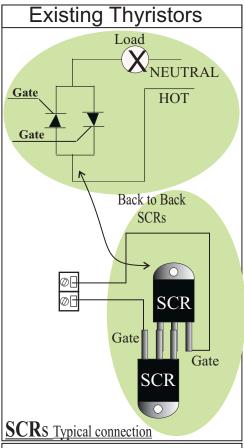

# **MD400- Protocol output Module**

The MD400 Thyristor Firing board is compatible with the PROTOCOL dimming system.

The MD400 is equivalent to 1 OUTPUT MODULE ( 4 dimmers ) & follows the same address settings as the PD404 dimmer modules. (Use PD404 for programming in SOFTPRO) The MD400 can trigger control up to 4 Thyristor ( Triac or SCR) Dimmers on