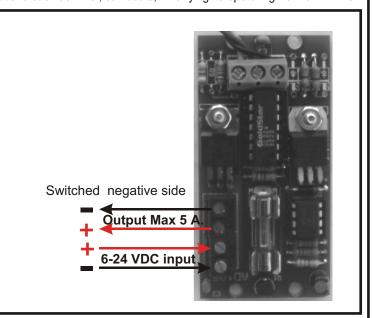

## **Electric Specifications:**

Input voltage range **6VDC to 24 VDC**Output voltage equals input voltage
Maximum load current **5 Amps DC**400 Hz Pulse Width Modulation (PWM)
Negative side switching
Dimming range :linear 0- 100%
Single scene ON / OFF switch.