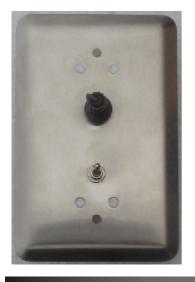

## **Mechanical Specifications:**

Brushed stainless steel face plate Fits in a single gang wall box Rotary potentiometer to adjust level Toggle switch for Level and OFF

Made in the USA

PH: 305-969-8442

www.DigitalLighting.com